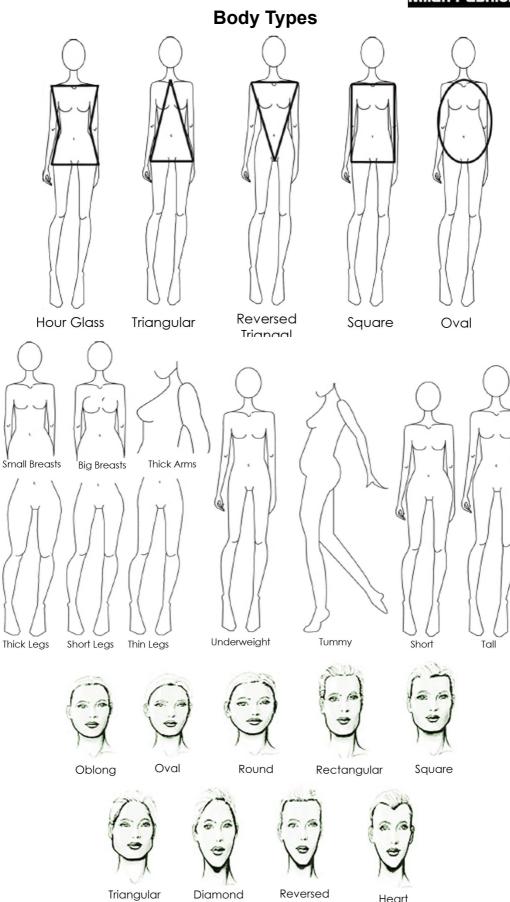

### **Solutions**

| Analysis of the Figure<br>Fill in the following spaces which your friend fits under. |            |                           |                      |
|--------------------------------------------------------------------------------------|------------|---------------------------|----------------------|
| Name:                                                                                |            |                           |                      |
|                                                                                      |            | O 38 O 40 O 42 O 44 O     |                      |
| Height: Weight                                                                       |            |                           |                      |
|                                                                                      |            | O 56                      | 02 0 04              |
| Mood:                                                                                |            | 0.30                      |                      |
| Status:                                                                              |            |                           | Paste body icon here |
| Age:                                                                                 |            |                           |                      |
| Lifestyle:                                                                           |            |                           |                      |
| Encotylo:                                                                            |            |                           |                      |
| Face:                                                                                | Shoulders: | Hips:                     |                      |
| O Triangular                                                                         | O Regular  | O Regular                 |                      |
| O Squared                                                                            | O Drooping | O Large                   |                      |
| O Rectangular                                                                        | O Squared  | O Concave                 |                      |
| O Oval                                                                               |            |                           |                      |
| O Oblong                                                                             | Bust:      | Bottom:                   |                      |
| O Round                                                                              | O Regular  | O Regular                 |                      |
| O Heart                                                                              | O Large    | O Flat                    |                      |
| O Reversed Triangle                                                                  | O Small    | O Voluminous              |                      |
| O Diamond                                                                            |            | O High hip lane           |                      |
|                                                                                      | Arms:      |                           |                      |
| Horizontal figure:                                                                   | O Regular  | Thighs:                   |                      |
| O Hourglass                                                                          | O Large    | O Regular                 |                      |
| O Triangular                                                                         | O Thin     | O Large                   |                      |
| O Reversed Triangle                                                                  |            | O Thin                    |                      |
| O Rectangular                                                                        | Waist:     | O Muscular                |                      |
| O Diamond                                                                            | O Regular  | O Saddle horse            |                      |
| O Oval                                                                               | O Large    | _                         |                      |
|                                                                                      | O Small    | Legs:                     |                      |
| Vertical figure:                                                                     | <b>.</b>   | O Regular                 |                      |
| O Ideal                                                                              | Belly:     | O Large                   |                      |
| O Long torso                                                                         | O Regular  | O Thin                    |                      |
| O Short torso                                                                        | O Big      | O Muscular                |                      |
| O Long legs                                                                          | O Concave  | O Arched                  |                      |
| O Short legs                                                                         | Deek       |                           |                      |
| Nooki                                                                                | Back:      | Knees, ankles and calves: |                      |
| Neck:                                                                                | O Regular  | O Regular                 |                      |
| O Regular                                                                            | O Bent     | O Large                   |                      |
| O Long                                                                               | O Flat     | O Thin                    |                      |
| O Large<br>O Short                                                                   | O Concave  | East:                     |                      |
| O Snort<br>O Double chin                                                             |            | Peet:                     |                      |
|                                                                                      |            | O Regular<br>O Large      |                      |
|                                                                                      |            | O Thin                    |                      |
|                                                                                      |            |                           |                      |