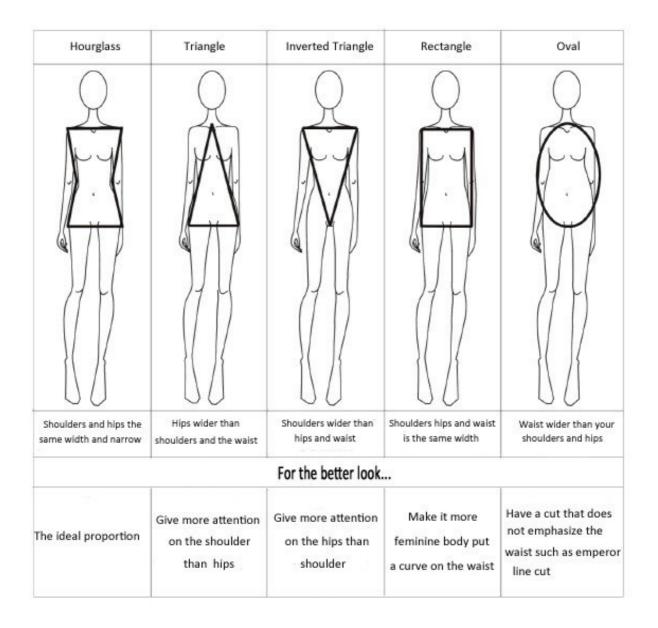

### **Solutions**

| Analysis of the Figure<br>Fill in the following spaces which your friend fits under. |            |                           |                      |
|--------------------------------------------------------------------------------------|------------|---------------------------|----------------------|
| Name:                                                                                |            |                           |                      |
|                                                                                      |            | O 38 O 40 O 42 O 44 O     |                      |
| Height: Weight                                                                       |            |                           |                      |
|                                                                                      |            | O 56                      | 02 0 04              |
| Mood:                                                                                |            | 0.30                      |                      |
| Status:                                                                              |            |                           | Paste body icon here |
| Age:                                                                                 |            |                           |                      |
| Lifestyle:                                                                           |            |                           |                      |
| Encotylo:                                                                            |            |                           |                      |
| Face:                                                                                | Shoulders: | Hips:                     |                      |
| O Triangular                                                                         | O Regular  | O Regular                 |                      |
| O Squared                                                                            | O Drooping | O Large                   |                      |
| O Rectangular                                                                        | O Squared  | O Concave                 |                      |
| O Oval                                                                               |            |                           |                      |
| O Oblong                                                                             | Bust:      | Bottom:                   |                      |
| O Round                                                                              | O Regular  | O Regular                 |                      |
| O Heart                                                                              | O Large    | O Flat                    |                      |
| O Reversed Triangle                                                                  | O Small    | O Voluminous              |                      |
| O Diamond                                                                            |            | O High hip lane           |                      |
|                                                                                      | Arms:      |                           |                      |
| Horizontal figure:                                                                   | O Regular  | Thighs:                   |                      |
| O Hourglass                                                                          | O Large    | O Regular                 |                      |
| O Triangular                                                                         | O Thin     | O Large                   |                      |
| O Reversed Triangle                                                                  |            | O Thin                    |                      |
| O Rectangular                                                                        | Waist:     | O Muscular                |                      |
| O Diamond                                                                            | O Regular  | O Saddle horse            |                      |
| O Oval                                                                               | O Large    | _                         |                      |
|                                                                                      | O Small    | Legs:                     |                      |
| Vertical figure:                                                                     | <b>.</b>   | O Regular                 |                      |
| O Ideal                                                                              | Belly:     | O Large                   |                      |
| O Long torso                                                                         | O Regular  | O Thin                    |                      |
| O Short torso                                                                        | O Big      | O Muscular                |                      |
| O Long legs                                                                          | O Concave  | O Arched                  |                      |
| O Short legs                                                                         | Deek       |                           |                      |
| Nooki                                                                                | Back:      | Knees, ankles and calves: |                      |
| Neck:                                                                                | O Regular  | O Regular                 |                      |
| O Regular                                                                            | O Bent     | O Large                   |                      |
| O Long                                                                               | O Flat     | O Thin                    |                      |
| O Large<br>O Short                                                                   | O Concave  | East:                     |                      |
| O Snort<br>O Double chin                                                             |            | Peet:                     |                      |
|                                                                                      |            | O Regular<br>O Large      |                      |
|                                                                                      |            | O Thin                    |                      |
|                                                                                      |            |                           |                      |